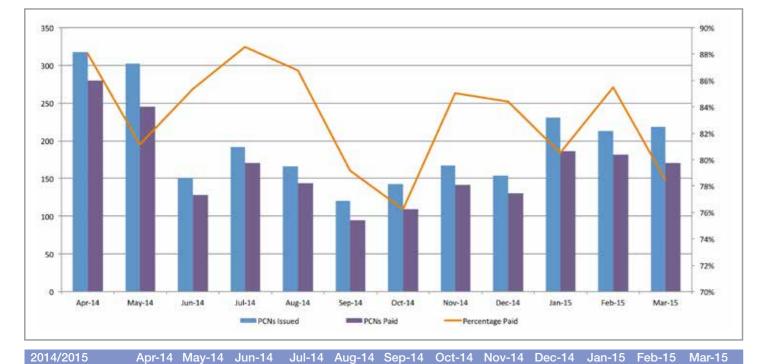

### 8. PCN issue and payment by district

The chart below shows the number of Penalty Charge Notices (PCNs) issued in each district by month. Most PCNs are issued

in Cheltenham and Gloucester, where there are many more parking restrictions to enforce than other towns in the county.

| 2014/2015       | Apr-14 | May-14 | Jun-14 | Jul-14 | Aug-14 | Sep-14 | Oct-14 | Nov-14 | Dec-14 | Jan-15 | Feb-15 | Mar-15 |
|-----------------|--------|--------|--------|--------|--------|--------|--------|--------|--------|--------|--------|--------|
| PCNs Issued     | 1263   | 1347   | 1015   | 1162   | 1037   | 1017   | 1228   | 1392   | 1199   | 1400   | 1154   | 1412   |
| PCNs Paid       | 1037   | 1074   | 803    | 928    | 805    | 957    | 978    | 1111   | 922    | 1106   | 903    | 1076   |
| Percentage Paid | 82%    | 80%    | 79%    | 80%    | 78%    | 94%    | 80%    | 80%    | 77%    | 79%    | 78%    | 76%    |