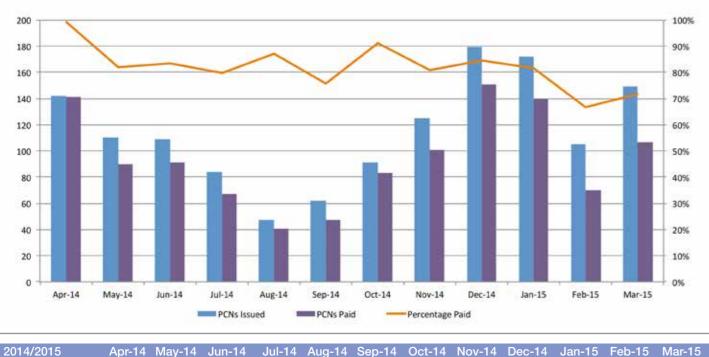

### 8. PCN issue and payment by district

The chart below shows the number of Penalty Charge Notices (PCNs) issued in each district by month. Most PCNs are issued

in Cheltenham and Gloucester, where there are many more parking restrictions to enforce than other towns in the county.

| 2014/2015       | Apr-14 | May-14 | Jun-14 | Jul-14 | Aug-14 | Sep-14 | Oct-14 | Nov-14 | Dec-14 | Jan-15 | Feb-15 | Mar-15 |
|-----------------|--------|--------|--------|--------|--------|--------|--------|--------|--------|--------|--------|--------|
| PCNs Issued     | 142    | 110    | 109    | 84     | 47     | 62     | 91     | 125    | 179    | 172    | 105    | 149    |
| PCNs Paid       | 141    | 90     | 91     | 67     | 41     | 47     | 83     | 101    | 151    | 140    | 70     | 107    |
| Percentage Paid | 99%    | 82%    | 83%    | 80%    | 87%    | 76%    | 91%    | 81%    | 84%    | 81%    | 67%    | 72%    |