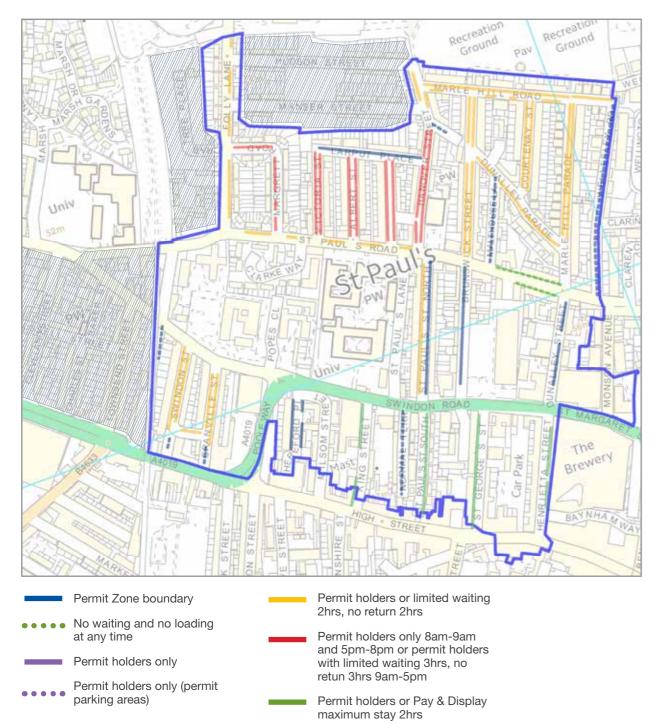

#### [Figure 1] New St Paul's Zone 11 permit Zone

#### St Paul's parking review

The county council began a review of parking in the St Pauls area of Cheltenham in November 2013, following requests from local residents. The area suffers severe parking congestion due to commuter parking, and visitors to the local university campus. In addition, a high proportion of multiple occupancy houses in the area further increases pressure on parking.

After an extended period of informal consultation in the area, final changes were proposed in September 2014. Having considered the feedback to the statutory Traffic Regulation Order consultation process, the decision has been taken to implement an area-wide permit parking zone.

Parking for non-permit holders will be limited to two hours throughout the area, with some streets close to the university allowing three hour parking. Parking charges will be introduced on four roads close to the High Street in order to ensure adequate accessibility is provided for both visitors and local residents.