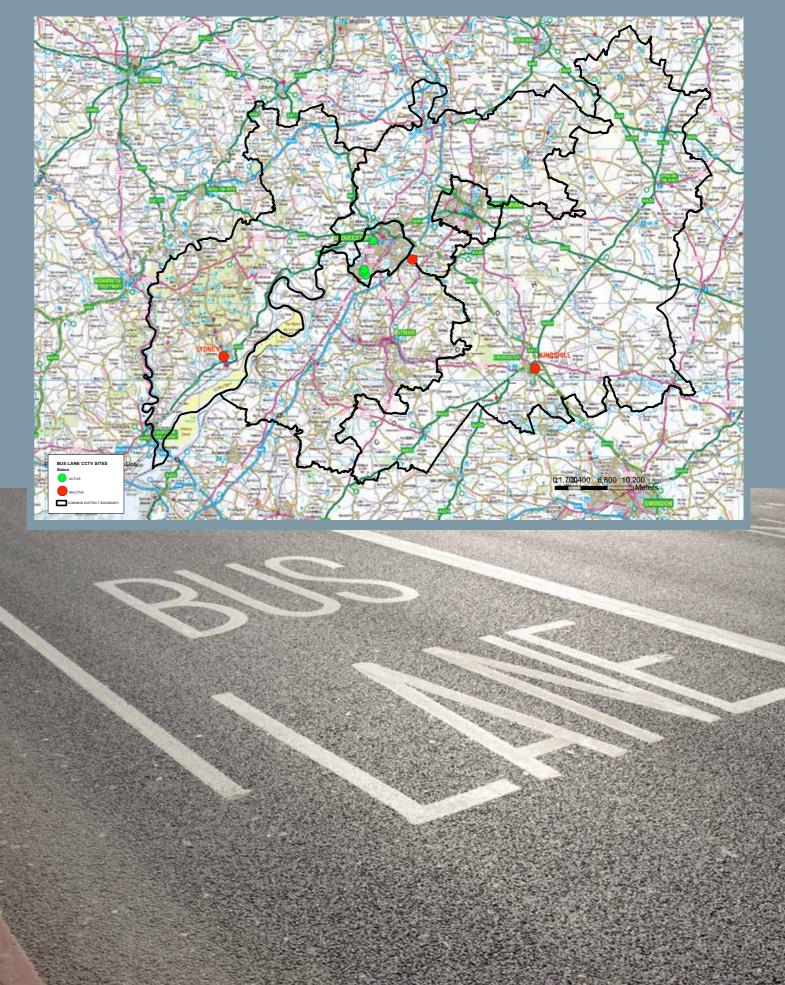

#### 9. CCTV Bus Lane Enforcement

From September 2013 the county council took over direct management and enforcement of all throughout the county. bus lanes across the county.

To assist with its parking enforcement objectives, the council utilises a network of unattended CCTV cameras to improve road safety and help to prioritise the movement of local buses and reduce trip times, while enabling the evidence. All the active cameras county to enforce effectively and efficiently. At present four cameras are active in the county with a further three to come within the next few months.

Working in partnership with developers and bus companies, the cameras are located on bus gates (short bus only lanes) and bus lanes

The equipment used is the Road Flow system, supplied by Systems Engineering & Assessment Ltd and is fully integrated into our parking software - Chipside. This enables seamless processing of contraventions by capturing quality were recently updated with 3G technology enabling improved remote access to data.

The map opposite shows both established and new CCTV sites in Gloucestershire.

[Figure 14] Bus Lane CCTV Sites in Gloucestershire