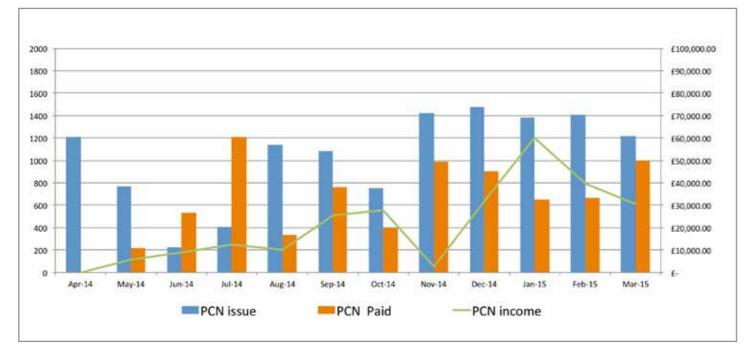

### 8. PCN issue and payment by district

The chart below shows the number of Penalty Charge Notices (PCNs) issued in each district by month. Most PCNs are issued

in Cheltenham and Gloucester, where there are many more parking restrictions to enforce than other towns in the county.

| 2014/2015       | Apr-14 | May-14 | Jun-14 | Jul-14 | Aug-14 | Sep-14 | Oct-14 | Nov-14 | Dec-14 | Jan-15 | Feb-15 | Mar-15 |
|-----------------|--------|--------|--------|--------|--------|--------|--------|--------|--------|--------|--------|--------|
| PCNs Issued     | 1263   | 1347   | 1015   | 1162   | 1037   | 1017   | 1228   | 1392   | 1199   | 1400   | 1154   | 1412   |
| PCNs Paid       | 1037   | 1074   | 803    | 928    | 805    | 957    | 978    | 1111   | 922    | 1106   | 903    | 1076   |
| Percentage Paid | 82%    | 80%    | 79%    | 80%    | 78%    | 94%    | 80%    | 80%    | 77%    | 79%    | 78%    | 76%    |