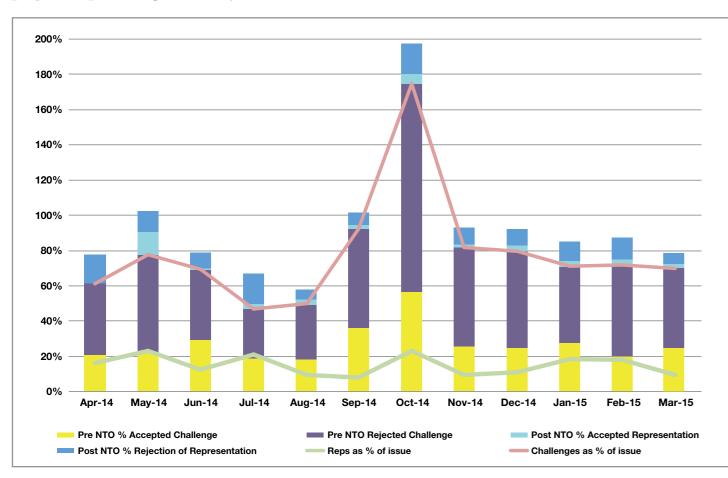

### **11. Appeals and Representations**

#### [Figure 17] Challenges and Representations as % of issue