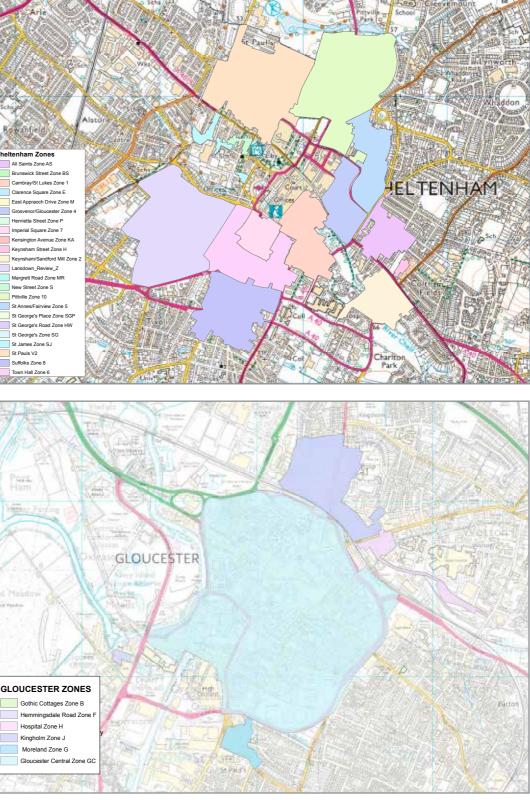

#### [Figure 3] Pay & Display machine locations in Cheltenham

The diagrams on pages 6 and 7 show the location of Pay & Display machines in Cheltenham and Gloucester. In addition, there are two Pay & Display units in Cirencester Market Place.

#### [Figure 4] Pay & Display machine locations in Gloucester

Maps reproduced from Ordnance Survey material with the permission of Ordnance Survey on behalf of the Controller of Her Majesty's Stationery Office © Crown Copyright. Unauthorised reproduction infringes Crown Copyright and may lead to prosecution or civil proceedings. Gloucestershire County Council 100019134 2015.

[Figure 21]

Cheltenham Zones

https://secure.mipermit.com/gloucestershire

If you need to purchase visitor vouchers, or a waiver permit, please contact MiPermit: www.wanttopark.com/gloucestershire For more information call: 0333 123 5900 (Monday to Friday 8am to 8pm, Saturday 8am to 4pm)

[Figure 22] **Gloucester Zones** 