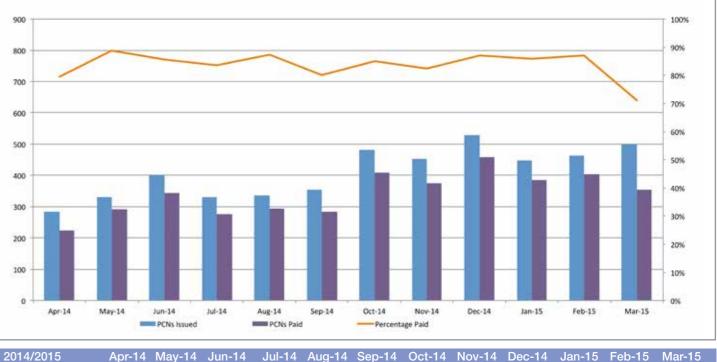

will consider towns across the county in a phased approach - in 2014/15, the review has focused on Cheltenham.

The parking review programme

### 8. PCN issue and payment by district

The chart below shows the number of Penalty Charge Notices (PCNs) issued in each district by month. Most PCNs are issued

in Cheltenham and Gloucester, where there are many more parking restrictions to enforce than other towns in the county.