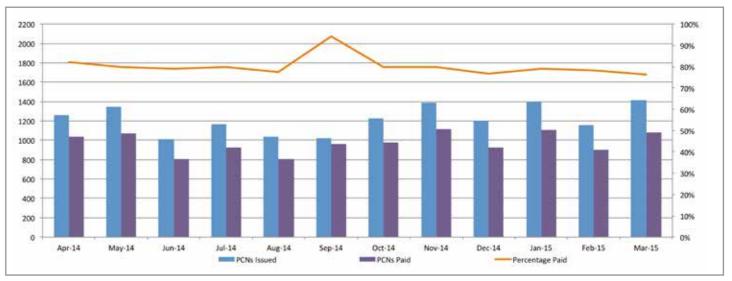

### 8. PCN issue and payment by district

The chart below shows the number of Penalty Charge Notices (PCNs) issued in each district by month. Most PCNs are issued

in Cheltenham and Gloucester, where there are many more parking restrictions to enforce than other towns in the county.

| 2014/2015       | Apr-14 | May-14 | Jun-14 | Jul-14 | Aug-14 | Sep-14 | Oct-14 | Nov-14 | Dec-14 | Jan-15 | Feb-15 | Mar-15 |
|-----------------|--------|--------|--------|--------|--------|--------|--------|--------|--------|--------|--------|--------|
| PCNs Issued     | 1263   | 1347   | 1015   | 1162   | 1037   | 1017   | 1228   | 1392   | 1199   | 1400   | 1154   | 1412   |
| PCNs Paid       | 1037   | 1074   | 803    | 928    | 805    | 957    | 978    | 1111   | 922    | 1106   | 903    | 1076   |
| Percentage Paid | 82%    | 80%    | 79%    | 80%    | 78%    | 94%    | 80%    | 80%    | 77%    | 79%    | 78%    | 76%    |