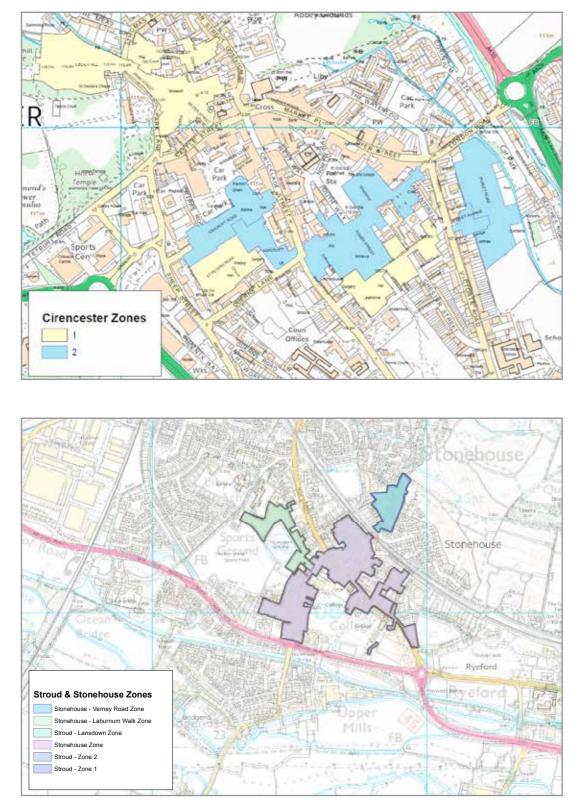

#### **Cirencester parking review**

A holistic review of parking in Cirencester began in 2012, in partnership with Cotswold District Council, Cirencester Town Council and the Chamber of Commerce. Initial proposals presented by GCC were rejected by the town council, and the partnership subsequently asked GCC to develop revised proposals focused on the historic core of the town. These proposals were presented for consultation in March 2014. Feedback indicated a strong split in opinion amongst local people, and opposing views that could not be reconciled. The scheme was therefore abandoned. and in the summer of 2014 GCC withdrew from the partnership due to the lack of consensus around a viable solution to the issues experienced in the town.