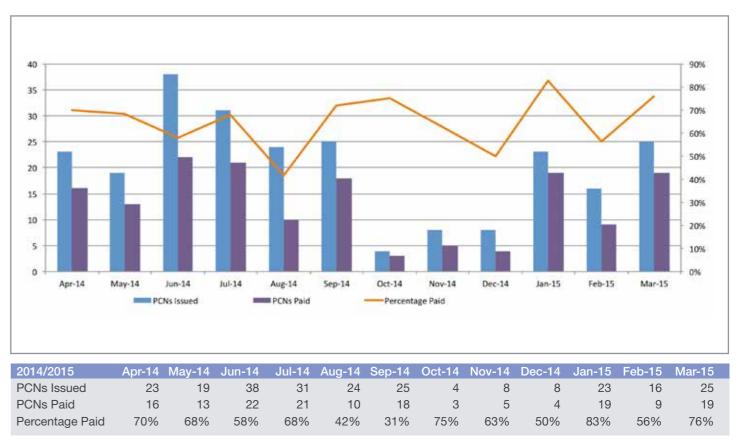

### 8. PCN issue and payment by district

The chart below shows the number of Penalty Charge Notices (PCNs) issued in each district by month. Most PCNs are issued

in Cheltenham and Gloucester, where there are many more parking restrictions to enforce than other towns in the county.

| 2014/2015       | Apr-14 | May-14 | Jun-14 | Jul-14 | Aug-14 | S |
|-----------------|--------|--------|--------|--------|--------|---|
| PCNs Issued     | 283    | 330    | 401    | 331    | 337    |   |
| PCNs Paid       | 225    | 176    | 343    | 277    | 294    |   |
| Percentage Paid | 80%    | 53%    | 86%    | 84%    | 87%    |   |

[Figure 8] Cotswolds

**a-14** 

166

144

87%

Oct-14

143

109