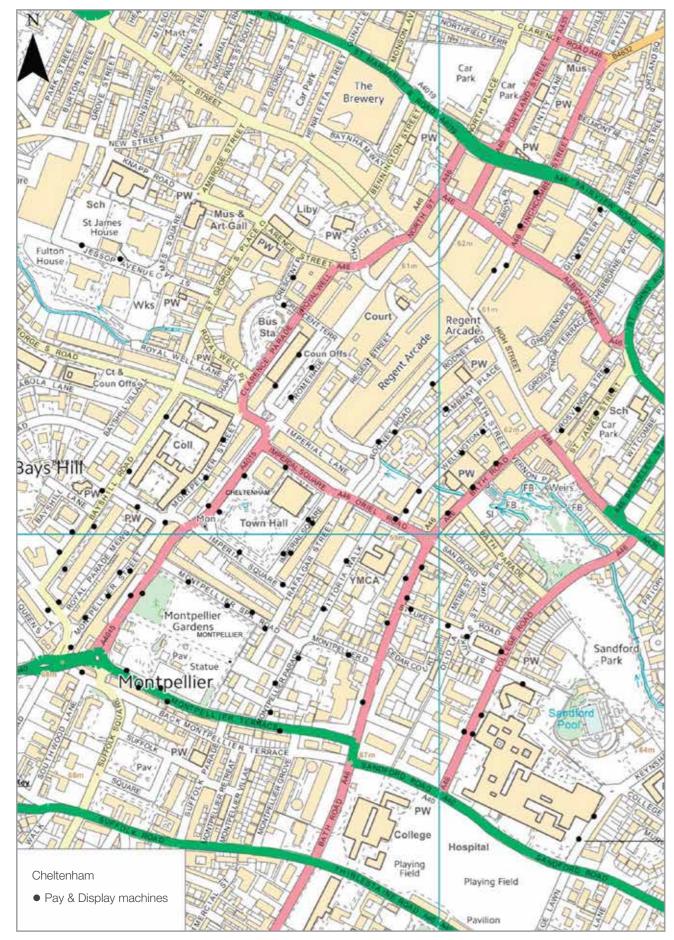

#### [Figure 3] Pay & Display machine locations in Cheltenham

The diagrams on pages 6 and 7 show the location of Pay & Display machines in Cheltenham and Gloucester. In addition, there are two Pay & Display units in Cirencester Market Place.