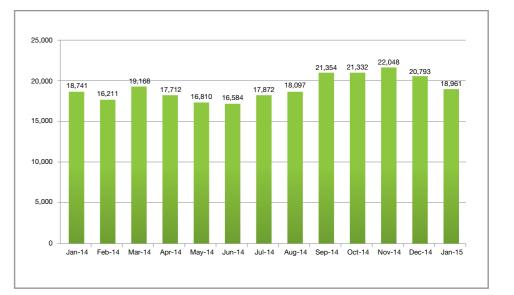

#### Number of single journeys taken per month

The following charts show the number of single passenger journeys undertaken on the Gloucester (Waterwells) and Cheltenham (Arle Court) Park & Rides respectively. The Gloucester

service has been in decline while Cheltenham's Arle Court continues to improve. Planning measures are currently under consideration for Gloucester that will enhance the existing bus route and in turn encourage greater patronage.

No data is provided for trips from the Racecourse site as this is now run privately on a commercial basis.

[Figure 25] Gloucester Park & Ride 507 single journeys

[Figure 26] Arle Court Park & Ride 511 single journeys