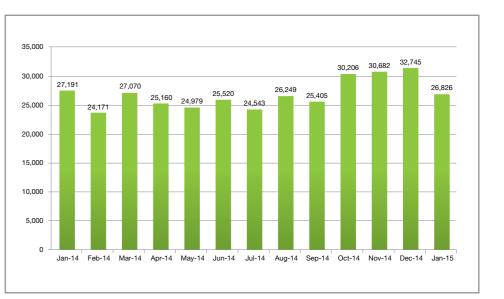

#### Income and costs

The key financial trends in on-street parking enforcement are demonstrated in the graph below and can be compared to the key financial trends since 2008.

This year, for the first time income from Penalty Charge Notices and permits combined have occasionally exceeded the total enforcement costs. Any surplus income is reinvested in firstly the management of parking and