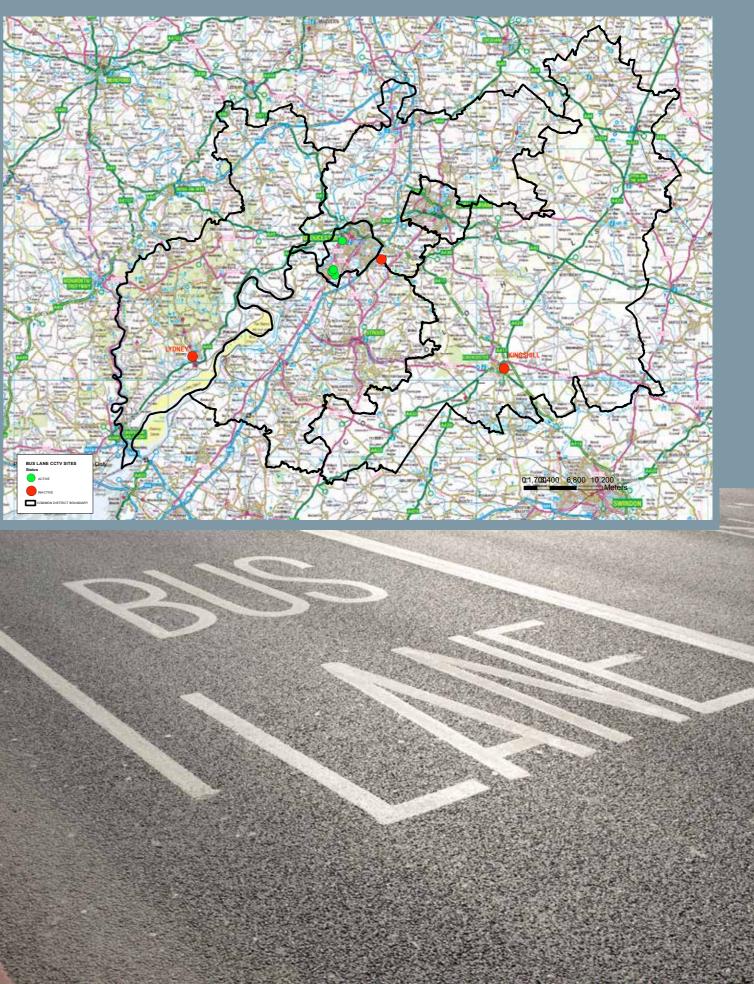

#### 9. CCTV Bus Lane Enforcement

From September 2013 the county council took over direct management and enforcement of all throughout the county. bus lanes across the county.

To assist with its parking enforcement objectives, the council utilises a network of unattended CCTV cameras to improve road safety and help to prioritise the movement of local buses and reduce trip times, while enabling the evidence. All the active cameras county to enforce effectively and efficiently. At present four cameras are active in the county with a further three to come within the next few months.

Working in partnership with developers and bus companies, the cameras are located on bus gates (short bus only lanes) and bus lanes

The equipment used is the Road Flow system, supplied by Systems Engineering & Assessment Ltd and is fully integrated into our parking software - Chipside. This enables seamless processing of contraventions by capturing quality were recently updated with 3G technology enabling improved remote access to data.

The map opposite shows both established and new CCTV sites in Gloucestershire.

[Figure 14] Bus Lane CCTV Sites in Gloucestershire