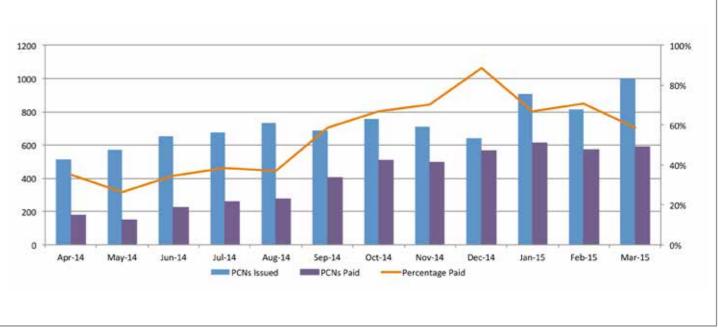

### 8. PCN issue and payment by district

The chart below shows the number of Penalty Charge Notices (PCNs) issued in each district by month. Most PCNs are issued

in Cheltenham and Gloucester, where there are many more parking restrictions to enforce than other towns in the county.

c-14

154

130

84%

| 2014/2015       | Apr-14 | May-14 | Jun-14 | Jul-14 | Aug-14 | Sep-14 | Oct-14 | Nov-14 | Dec-14 | Jan-15 | Feb-15 | Mar-15 |
|-----------------|--------|--------|--------|--------|--------|--------|--------|--------|--------|--------|--------|--------|
| PCNs Issued     | 516    | 571    | 650    | 676    | 736    | 690    | 759    | 708    | 639    | 909    | 812    | 1000   |
| PCNs Paid       | 180    | 150    | 226    | 259    | 274    | 405    | 509    | 499    | 567    | 610    | 573    | 588    |
| Percentage Paid | 35%    | 26%    | 35%    | 38%    | 37%    | 59%    | 67%    | 70%    | 89%    | 67%    | 71%    | 59%    |