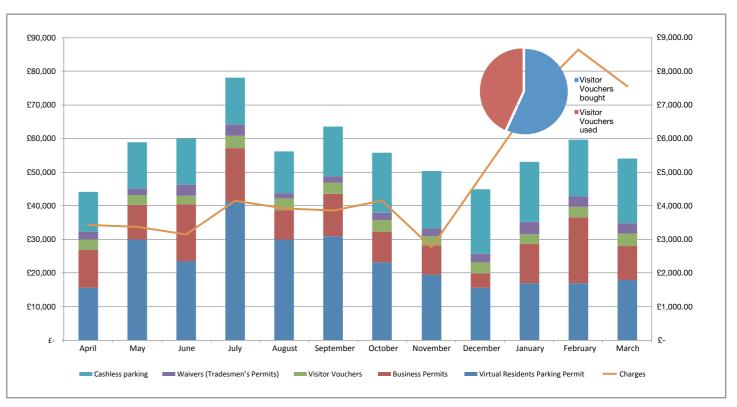

### 12. Permit, Waiver and other income

#### [Figure 18] Permit, waiver and other income

#### [Figure 20] Actions and finance

| Actions                                                                                                                     | April                                                        | May                                                           | June                                                          | July                                                          | August                                                         | September                                                  |
|-----------------------------------------------------------------------------------------------------------------------------|--------------------------------------------------------------|---------------------------------------------------------------|---------------------------------------------------------------|---------------------------------------------------------------|----------------------------------------------------------------|------------------------------------------------------------|
| Virtual Residents Parking Permit                                                                                            | 1249                                                         | 1431                                                          | 1268                                                          | 1625                                                          | 1344                                                           | 1405                                                       |
| -                                                                                                                           |                                                              |                                                               |                                                               |                                                               |                                                                |                                                            |
| Business Permits                                                                                                            | 40                                                           | 34                                                            | 67                                                            | 64                                                            | 35                                                             | 43                                                         |
| Visitor Vouchers                                                                                                            | 4899                                                         | 5077                                                          | 4450                                                          | 5740                                                          | 5849                                                           | 5474                                                       |
| Waivers (Tradesmen's permits)                                                                                               | 316                                                          | 176                                                           | 203                                                           | 245                                                           | 193                                                            | 142                                                        |
| Cashless Parking                                                                                                            | 4468                                                         | 5387                                                          | 5388                                                          | 5525                                                          | 5047                                                           | 5966                                                       |
| Actions                                                                                                                     | October                                                      | November                                                      | December                                                      | January                                                       | February                                                       | March                                                      |
| Virtual Residents Parking Permit                                                                                            | 1264                                                         | 1121                                                          | 1113                                                          | 1234                                                          | 1171                                                           | 1272                                                       |
| Business Permits                                                                                                            | 35                                                           | 29                                                            | 15                                                            | 40                                                            | 64                                                             | 35                                                         |
| Visitor Vouchers                                                                                                            | 6178                                                         | 2790                                                          | 3320                                                          | 2940                                                          | 3150                                                           | 3750                                                       |
| Waivers (Tradesmen's permits)                                                                                               | 142                                                          | 150                                                           | 174                                                           | 202                                                           | 168                                                            | 186                                                        |
| Cashless Parking                                                                                                            | 7114                                                         | 6906                                                          | 7615                                                          | 7386                                                          | 6802                                                           | 7651                                                       |
|                                                                                                                             |                                                              |                                                               |                                                               |                                                               |                                                                |                                                            |
| Finance                                                                                                                     | April                                                        | May                                                           | June                                                          | July                                                          | August                                                         | September                                                  |
| Virtual Residents Parking Permit                                                                                            | £15,660.84                                                   | £29,896.97                                                    | £23,640.68                                                    | £41,178.20                                                    | £29,999.03                                                     | £31,027.92                                                 |
| Business Permits                                                                                                            | £11,200.00                                                   | £10,300.00                                                    | £16,750.00                                                    | £16,000.00                                                    | £8,750.00                                                      | £12,550.00                                                 |
| Visitor Vouchers                                                                                                            | £3,030.00                                                    | £3,040.00                                                     | £2,590.00                                                     | £3,559.00                                                     | £3,390.00                                                      | £3,250.00                                                  |
| Waivers (Tradesmen's permits)                                                                                               | £2,330.00                                                    | £1,805.00                                                     | £3,220.00                                                     | £3,340.00                                                     | £1,695.00                                                      | £2,040.00                                                  |
| Cashless Parking                                                                                                            | £11,847.80                                                   | £13,760.20                                                    | £13,808.00                                                    | £13,938.30                                                    | £12,371.40                                                     | £14,705.90                                                 |
|                                                                                                                             |                                                              |                                                               |                                                               |                                                               |                                                                |                                                            |
| Charges                                                                                                                     | £3,475.50                                                    | £3,420.40                                                     | £3,128.80                                                     | £4,111.50                                                     | £3,894.70                                                      | £3,846.60                                                  |
| Charges<br>Finance                                                                                                          | £3,475.50<br>October                                         | £3,420.40<br>November                                         | £3,128.80<br>December                                         | £4,111.50<br>January                                          | £3,894.70<br>February                                          | £3,846.60<br>March                                         |
| -                                                                                                                           |                                                              |                                                               |                                                               |                                                               |                                                                |                                                            |
| Finance                                                                                                                     | October                                                      | November                                                      | December                                                      | January                                                       | February                                                       | March                                                      |
| <b>Finance</b><br>Virtual Residents Parking Permit                                                                          | October<br>£23,184.39                                        | November<br>£19,561.37                                        | December<br>£15,671.91                                        | January<br>£16,962.90                                         | February<br>£16,911.70                                         | March<br>£18,026.43                                        |
| <b>Finance</b><br>Virtual Residents Parking Permit<br>Business Permits                                                      | October<br>£23,184.39<br>£9,115.00                           | November<br>£19,561.37<br>£8,580.00                           | December<br>£15,671.91<br>£4,115.00                           | January<br>£16,962.90<br>£11,565.00                           | February<br>£16,911.70<br>£19,600.00                           | March<br>£18,026.43<br>£9,950.00                           |
| Finance<br>Virtual Residents Parking Permit<br>Business Permits<br>Visitor Vouchers                                         | October<br>£23,184.39<br>£9,115.00<br>£3,450.00              | November<br>£19,561.37<br>£8,580.00<br>£2,790.00              | December<br>£15,671.91<br>£4,115.00<br>£3,320.00              | January<br>£16,962.90<br>£11,565.00<br>£2,940.00              | February<br>£16,911.70<br>£19,600.00<br>£3,150.00              | March<br>£18,026.43<br>£9,950.00<br>£3,750.00              |
| <b>Finance</b><br>Virtual Residents Parking Permit<br>Business Permits<br>Visitor Vouchers<br>Waivers (Tradesmen's permits) | October<br>£23,184.39<br>£9,115.00<br>£3,450.00<br>£2,190.00 | November<br>£19,561.37<br>£8,580.00<br>£2,790.00<br>£2,265.00 | December<br>£15,671.91<br>£4,115.00<br>£3,320.00<br>£2,565.00 | January<br>£16,962.90<br>£11,565.00<br>£2,940.00<br>£3,660.00 | February<br>£16,911.70<br>£19,600.00<br>£3,150.00<br>£3,050.00 | March<br>£18,026.43<br>£9,950.00<br>£3,750.00<br>£3,115.00 |