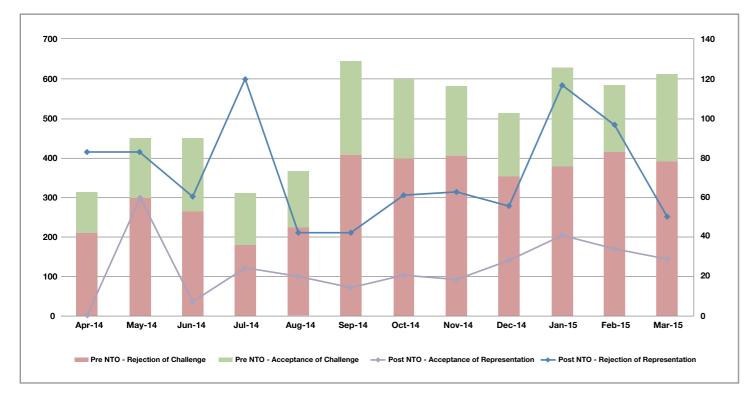

### **11. Appeals and Representations**

#### [Figure 16] Challenges and Representation per issue