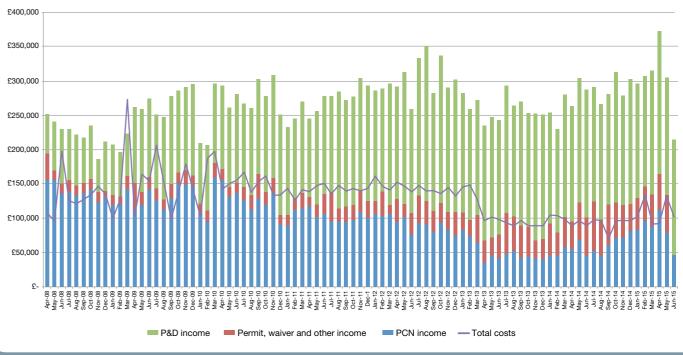

#### Income and costs

The key financial trends in on-street parking enforcement are demonstrated in the graph below and can be compared to the key financial trends since 2008.

This year, for the first time income from Penalty Charge Notices and permits combined have occasionally exceeded the total enforcement costs. Any surplus income is reinvested in firstly the management of parking and