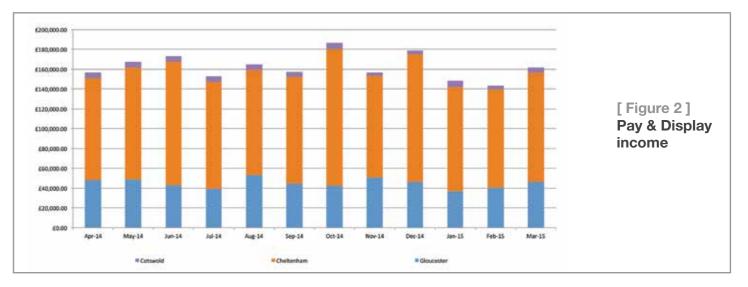

#### 3. Park & Display income

The following chart shows the income from on street Pay & Display parking in Cheltenham Borough, Cotswold District and Gloucester City Council areas.

The resulting income from onstreet Pay & Display charges is approximately £160-£180,000 per month. Approximately one third of the income is collected from Gloucester, and two thirds from Cheltenham.