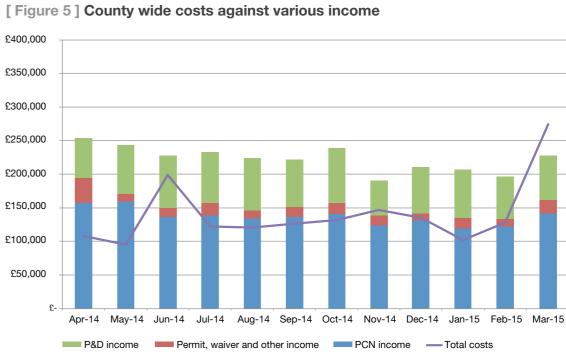

#### Income and costs

The key financial trends in on-street parking enforcement are demonstrated in the graph below and can be compared to the key financial trends since 2008.

This year, for the first time income from Penalty Charge Notices and permits combined have occasionally exceeded the total enforcement costs. Any surplus income is reinvested in firstly the management of parking and