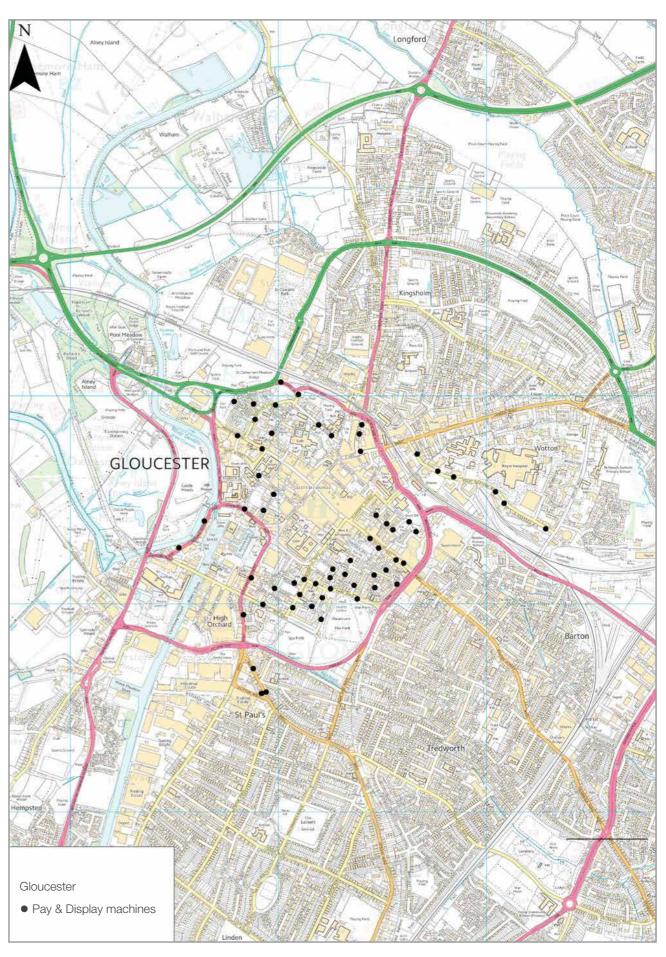

#### [Figure 4] Pay & Display machine locations in Gloucester

Maps reproduced from Ordnance Survey material with the permission of Ordnance Survey on behalf of the Controller of Her Majesty's Stationery Office © Crown Copyright. Unauthorised reproduction infringes Crown Copyright and may lead to prosecution or civil proceedings. Gloucestershire County Council 100019134 2015.