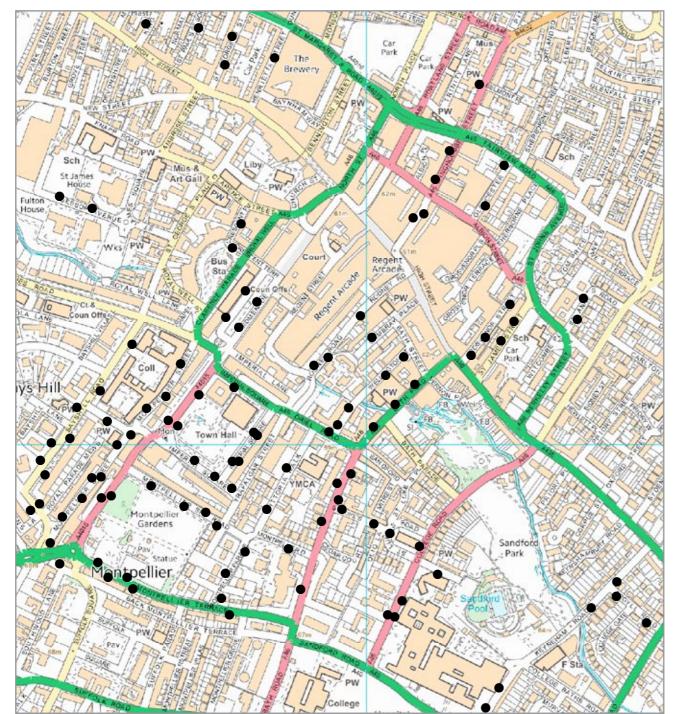

#### [Figure 3] Pay & Display machine locations in Cheltenham

The diagrams on pages 6 and 7 show the location of Pay & Display machines in Cheltenham and Gloucester. In addition, there are two Pay & Display units in Cirencester Market Place.

#### Cheltenham

• Pay & Display machines