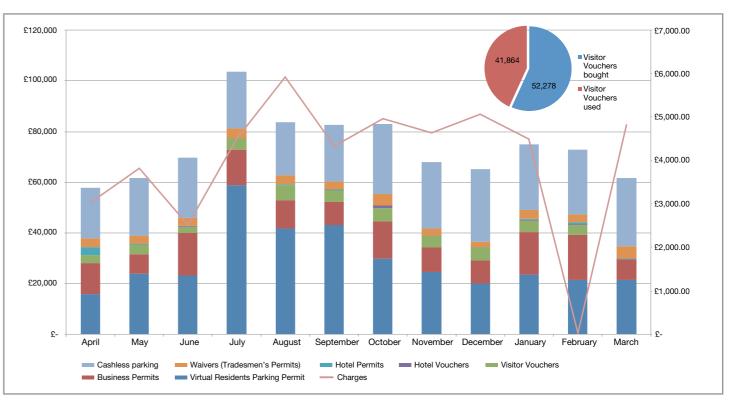

#### [Figure 18] Permit, waiver and other income

We are looking to increase our count of cashless parking transactions. As of the last financial year cashless parking transactions account for 20% of all parking transactions.

[Figure 21]

Cheltenham Zones