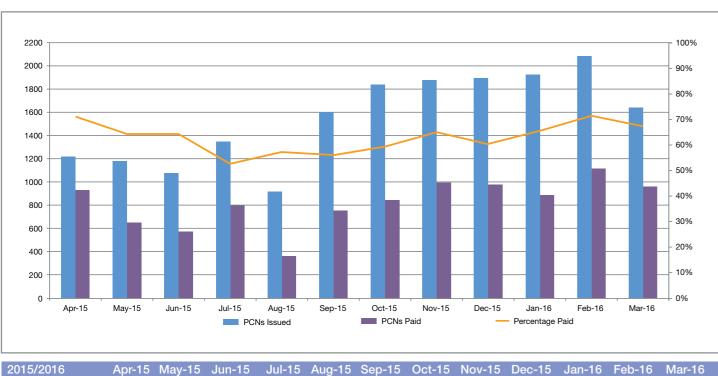

### 8. PCN issue and payment by district

The chart below shows the number of Penalty Charge Notices (PCNs) issued in each district by month. Most PCNs are issued

in Cheltenham and Gloucester, where there are many more parking restrictions to enforce than other towns in the county.

| Apr-15 | May-15 | Jun-15 | Jul-15 | Aug-15 | Sep-15 | Oct-15 | Nov-15 | Dec-15 | Jan-16 | Feb-16 | Mar-16 |
|--------|--------|--------|--------|--------|--------|--------|--------|--------|--------|--------|--------|
| 1,222  | 1,182  | 1,078  | 1,352  | 921    | 1,606  | 1,841  | 1,882  | 1,897  | 1,928  | 2,085  | 1,644  |
| 932    | 649    | 575    | 797    | 361    | 749    | 843    | 995    | 977    | 889    | 1,113  | 961    |
| 70.92% | 64.10% | 64.17% | 52.45% | 57.06% | 56.34% | 59.19% | 64.82% | 60.18% | 65.35% | 71.23% | 67.12% |