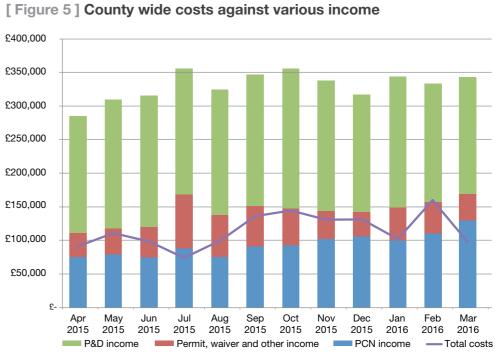

#### Income and costs

The key financial trends in on-street parking enforcement are demonstrated in the graph below and can be compared to the key financial trends since 2009.

This year, for the first time income from Penalty Charge Notices and permits combined have occasionally exceeded the total enforcement costs. Any surplus income is reinvested in firstly the management of parking and

#### 6. Enforcement

Enforcement of parking continues to produce improvements in compliance with parking restrictions throughout the county.

Gloucestershire County Council works closely with several stakeholders to deliver the management and enforcement of parking across the county.