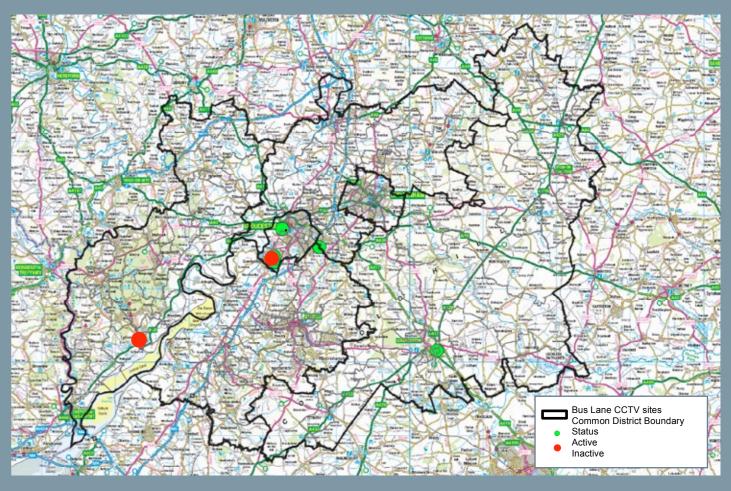

#### 9. CCTV Bus Lane Enforcement

From September 2013 the county council took over direct management and enforcement of all throughout the county. bus lanes across the county.

To assist with its parking enforcement objectives, the council utilises a network of unattended CCTV cameras to improve road safety and help to prioritise the movement of local buses and reduce trip times, while enabling the county to enforce effectively and efficiently. At present four cameras are active in the county with a further three to come within the next few months.

The map opposite shows both established and new CCTV sites in Gloucestershire.

[Figure 13] Bus Lane CCTV Enforcement Activity 2015-2016

[Figure 14] Bus Lane CCTV Sites in Gloucestershire

Map reproduced from Ordnance Survey material with the permission of Ordnance Survey on behalf of the Controller of Her Majesty's Stationery Office © Crown Copyright. Unauthorised reproduction infringes Crown Copyright and may lead to prosecution or civil proceedings.