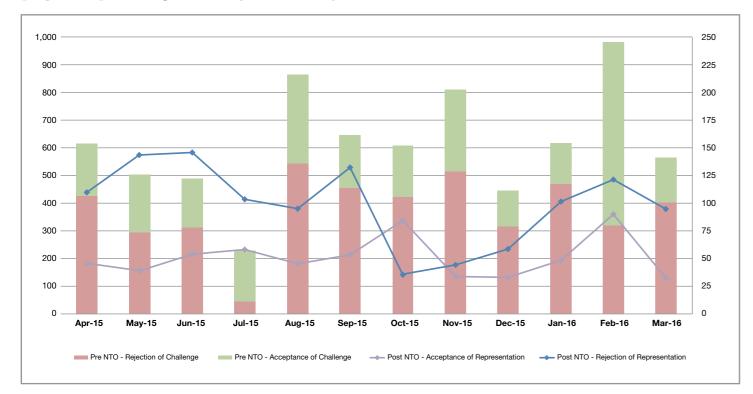

### **11.** Appeals and Representations

[Figure 16] Challenges and Representation per issue

#### [Figure 17] Challenges and Representations as % of issue

| Appeals and Challenge      | Yearly Total Figures | Challenge and Representation % of total PCN issued |
|----------------------------|----------------------|----------------------------------------------------|
| Rejection Pre NTO Figs     | 4,514                | 12.06%                                             |
| Acceptance Pre NTO Figs    | 2,846                | 7.61%                                              |
| Post NTO Rejection of rep  | 1,181                | 3.16%                                              |
| Post NTO Acceptance of rep | 617                  | 1.65%                                              |
| Total Figs PCN ISSUED      | 37,418               |                                                    |
|                            |                      |                                                    |

This is the first year we have collated these figures and we are constantly monitoring them to highlight any particular problem and to improve our performance.