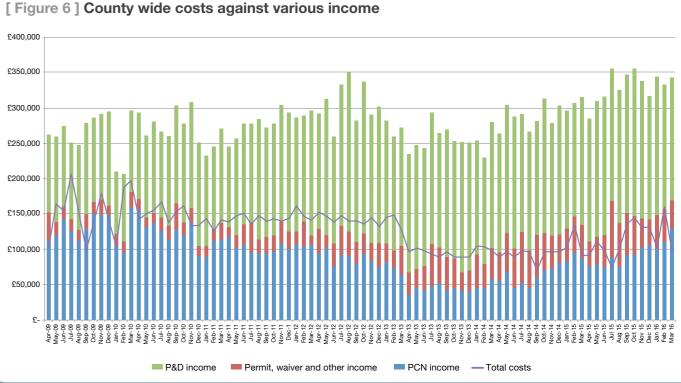

#### Income and costs

The key financial trends in on-street parking enforcement are demonstrated in the graph below and can be compared to the key financial trends since 2009.

This year, for the first time income from Penalty Charge Notices and permits combined have occasionally exceeded the total enforcement costs. Any surplus income is reinvested in firstly the management of parking and

#### 6. Enforcement

Enforcement of parking continues to produce improvements in compliance with parking restrictions throughout the county.

Gloucestershire County Council works closely with several stakeholders to deliver the management and enforcement of parking across the county.