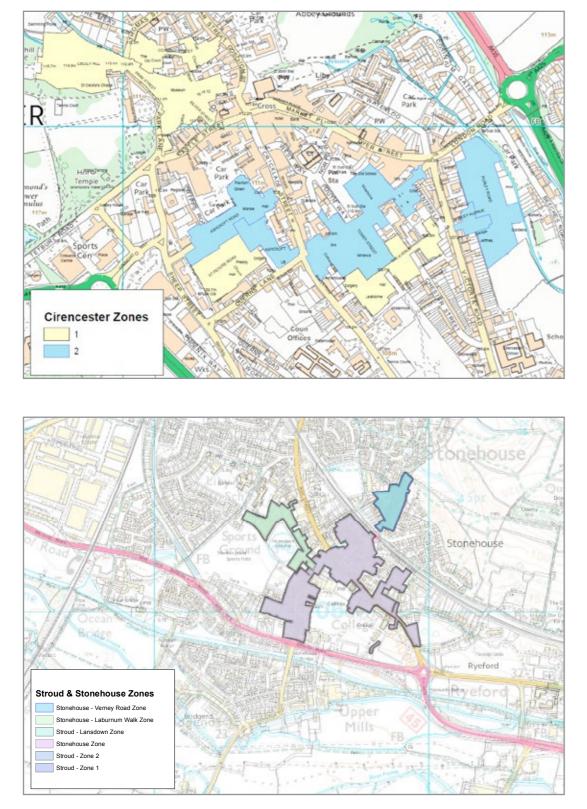

[Figure 22] **Gloucester Zones** 

[Figure 24]

Stroud and

**Stonehouse Zones** 

Maps reproduced from Ordnance Survey material with the permission of Ordnance Survey on behalf of the Controller of Her Majesty's Stationery Office © Crown Copyright. Unauthorised reproduction infringes Crown Copyright and may lead to prosecution or civil proceedings. Gloucestershire County Council 100019134 2015.