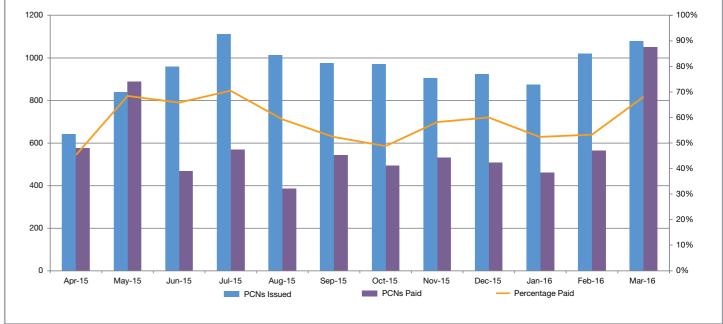

### 8. PCN issue and payment by district

The chart below shows the number of Penalty Charge Notices (PCNs) issued in each district by month. Most PCNs are issued

in Cheltenham and Gloucester, where there are many more parking restrictions to enforce than other towns in the county.

| 2015/2016                | Apr-15 | May-15  | Jun-15 | Jul-15 | Aug-15 | Sep-15 | Oct-15 | Nov-15 | Dec-15 | Jan-16 | Feb-16 | Mar-16 |
|--------------------------|--------|---------|--------|--------|--------|--------|--------|--------|--------|--------|--------|--------|
| PCNs Issued              | 42     | 21      | 24     | 61     | 29     | 24     | 24     | 24     | 23     | 23     | 104    | 47     |
| PCNs Paid                | 23     | 21      | 12     | 35     | 18     | 14     | 14     | 4      | 14     | 19     | 53     | 0      |
| PCNs Paid<br>(full rate) | 86.96% | 71.43%1 | 00.00% | 60.00% | 66.67% | 64.29% | 78.57% | 0.00%  | 85.71% | 94.74% | 41.51% | 41.51% |