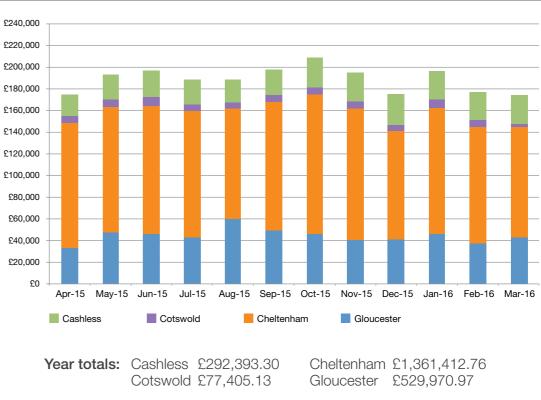

#### 3. Pay & Display income

The following chart shows the income from on street Pay & Display parking in Cheltenham Borough, Cotswold District and Gloucester City Council areas.

The resulting income from onstreet Pay & Display charges is approximately £160-£180,000 per month. Approximately one third of the income is collected from Gloucester, and two thirds from Cheltenham.

#### [Figure 2] Pay & Display income

Annual Parking Report - Gloucestershire County Council 5