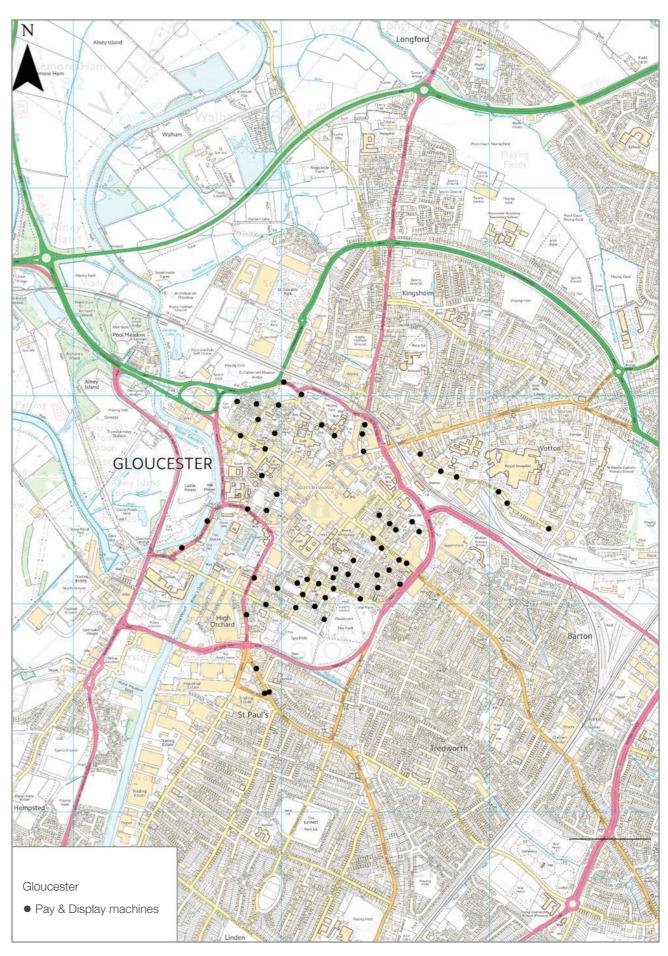

### [Figure 4] Pay & Display machine locations in Gloucester

Maps reproduced from Ordnance Survey material with the permission of Ordnance Survey on behalf of the Controller of Her Majesty's Stationery Office © Crown Copyright. Unauthorised reproduction infringes Crown Copyright and may lead to prosecution or civil proceedings. Gloucestershire County Council 100019134 2015.