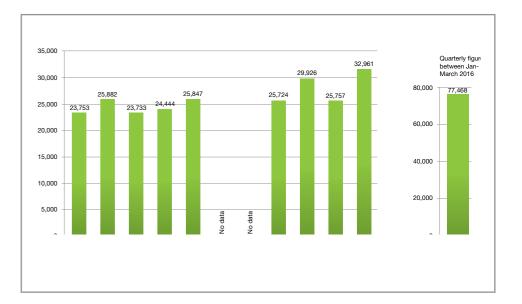

#### How much does it cost?

Stagecoach commercial operation (fares not set by GCC).

Park & Ride performance charts for Gloucester (Waterwells) and Cheltenham (Arle Court) February 2015 until March 2016

Number of single journeys taken per month

#### [Figure 25]

Gloucester Service 507 Bennetts Park & Ride (July handover to commercial bus operator)

[ Figure 26 ] Cheltenham Service 511 Arle Court Park & Ride

Contact: Parking Team Gloucestershire County Council Shire Hall Gloucester GL1 2TG t: 0800 514 514 e: parking@gloucestershire.gov.uk