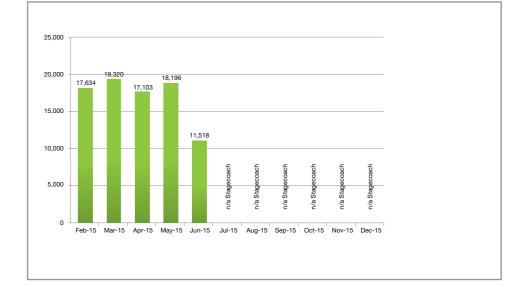

#### How much does it cost?

Stagecoach commercial operation (fares not set by GCC).

Park & Ride performance charts for Gloucester (Waterwells) and Cheltenham (Arle Court) February 2015 until March 2016

Number of single journeys taken per month

#### [Figure 25]

Gloucester Service 507 Bennetts Park & Ride (July handover to commercial bus operator)

[ Figure 26 ] Cheltenham Service 511 Arle Court Park & Ride

Contact: Parking Team Gloucestershire County Council Shire Hall Gloucester GL1 2TG t: 0800 514 514 e: parking@gloucestershire.gov.uk