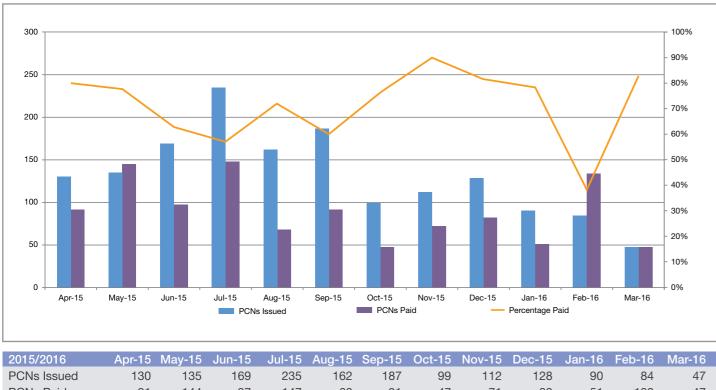

### 8. PCN issue and payment by district

The chart below shows the number of Penalty Charge Notices (PCNs) issued in each district by month. Most PCNs are issued

in Cheltenham and Gloucester, where there are many more parking restrictions to enforce than other towns in the county.

| Apr-15 | May-15 | Jun-15 | Jul-15 | Aug-15 | Sep-15 | Oct-15 | Nov-15 | Dec-15 | Jan-16 | Feb-16 | Mar-16 |
|--------|--------|--------|--------|--------|--------|--------|--------|--------|--------|--------|--------|
| 1,222  | 1,182  | 1,078  | 1,352  | 921    | 1,606  | 1,841  | 1,882  | 1,897  | 1,928  | 2,085  | 1,644  |
| 932    | 649    | 575    | 797    | 361    | 749    | 843    | 995    | 977    | 889    | 1,113  | 961    |
| 70.92% | 64.10% | 64.17% | 52.45% | 57.06% | 56.34% | 59.19% | 64.82% | 60.18% | 65.35% | 71.23% | 67.12% |