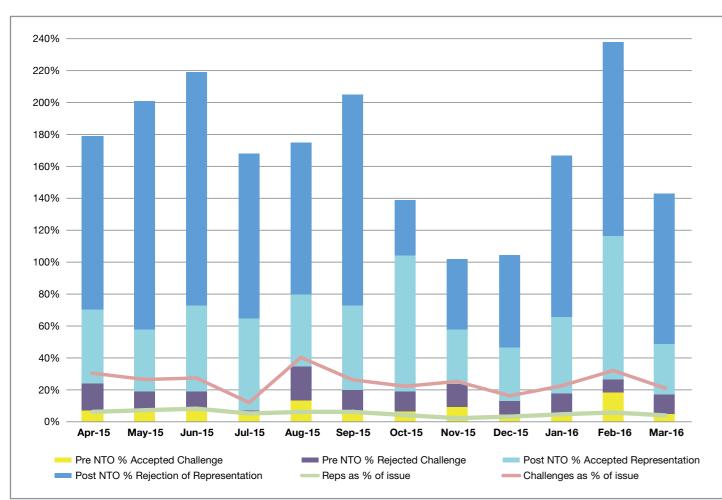

#### [Figure 17] Challenges and Representations as % of issue

| Appeals and Challenge      | Yearly Total Figures | Challenge and Representation % of total PCN issued |
|----------------------------|----------------------|----------------------------------------------------|
| Rejection Pre NTO Figs     | 4,514                | 12.06%                                             |
| Acceptance Pre NTO Figs    | 2,846                | 7.61%                                              |
| Post NTO Rejection of rep  | 1,181                | 3.16%                                              |
| Post NTO Acceptance of rep | 617                  | 1.65%                                              |
| Total Figs PCN ISSUED      | 37,418               |                                                    |
|                            |                      |                                                    |

This is the first year we have collated these figures and we are constantly monitoring them to highlight any particular problem and to improve our performance.