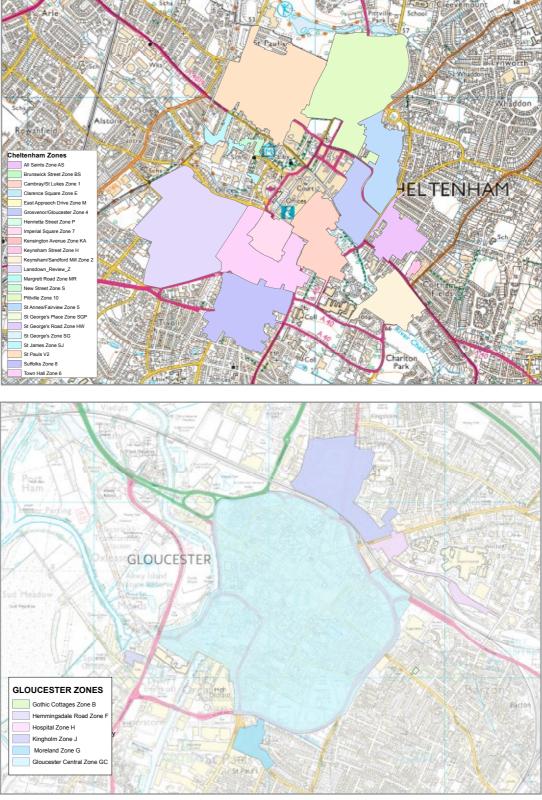

We are looking to increase our count of cashless parking transactions. As of the last financial year cashless parking transactions account for 20% of all parking transactions.

[Figure 21]

Cheltenham Zones

enham Zones All Saints Zone AS Brunswick Street Zone BS Cambray/St Lukes Zone 1 Clarence Square Zone E East Appraoch Drive Zone N Grosvenor/Gloucester Zone 4 Henrietta Street Zone P Imperial Square Zone 7 Kensington Avenue Zone KA Keynsham Street Zone H Keynsham/Sandford Mill Zone Lansdown\_Review\_Z Margrett Road Zone MR New Street Zone S Pittville Zone 10 St Annes/Fairview Zone 5 St George's Place Zone SGF

[Figure 22] **Gloucester Zones** 

[Figure 24]

Stroud and

**Stonehouse Zones** 

Maps reproduced from Ordnance Survey material with the permission of Ordnance Survey on behalf of the Controller of Her Majesty's Stationery Office © Crown Copyright. Unauthorised reproduction infringes Crown Copyright and may lead to prosecution or civil proceedings. Gloucestershire County Council 100019134 2015.