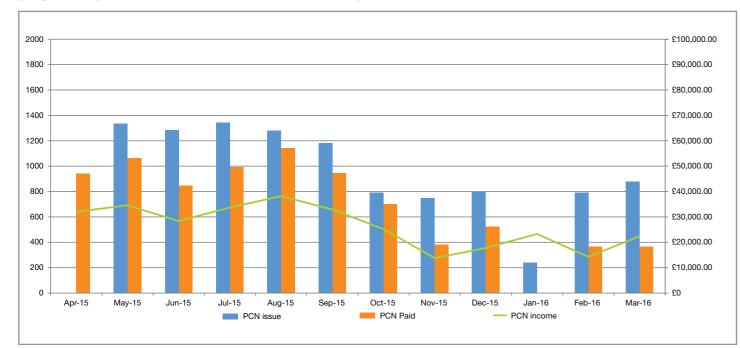

#### 9. CCTV Bus Lane Enforcement

From September 2013 the county council took over direct management and enforcement of all throughout the county. bus lanes across the county.

To assist with its parking enforcement objectives, the council utilises a network of unattended CCTV cameras to improve road safety and help to prioritise the movement of local buses and reduce trip times, while enabling the county to enforce effectively and efficiently. At present four cameras are active in the county with a further three to come within the next few months.

Working in partnership with developers and bus companies, the cameras are located on bus gates (short bus only lanes) and bus lanes

The equipment used is the Road Flow system, supplied by Systems Engineering & Assessment Ltd and is fully integrated into our parking software - Chipside. This enables seamless processing of contraventions by capturing quality evidence. All the active cameras were recently updated with 3G technology enabling improved remote access to data.

The map opposite shows both established and new CCTV sites in Gloucestershire.

[Figure 13] Bus Lane CCTV Enforcement Activity 2015-2016

[Figure 14] Bus Lane CCTV Sites in Gloucestershire

Map reproduced from Ordnance Survey material with the permission of Ordnance Survey on behalf of the Controller of Her Majesty's Stationery Office © Crown Copyright. Unauthorised reproduction infringes Crown Copyright and may lead to prosecution or civil proceedings.