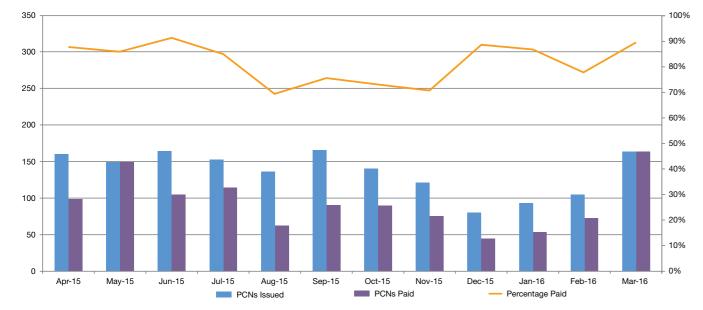

### 8. PCN issue and payment by district

The chart below shows the number of Penalty Charge Notices (PCNs) issued in each district by month. Most PCNs are issued

in Cheltenham and Gloucester, where there are many more parking restrictions to enforce than other towns in the county.

PCNs Issued

PCNs Paid

PCNs Paid

(full rate)

Annual Parking Report - Gloucestershire County Council 17

| 2015/2016                | Apr-15 | May-15 | Jun-15 | Jul-15 | Aug-15 | Sep-15 | Oct-15 | Nov-15 | Dec-15 | Jan-16 | Feb-16 | Mar-16 |
|--------------------------|--------|--------|--------|--------|--------|--------|--------|--------|--------|--------|--------|--------|
| PCNs Issued              | 160    | 149    | 164    | 152    | 136    | 165    | 140    | 121    | 80     | 93     | 104    | 163    |
| PCNs Paid                | 98     | 149    | 104    | 113    | 62     | 90     | 89     | 75     | 44     | 53     | 72     | 163    |
| PCNs Paid<br>(full rate) | 87.76% | 85.91% | 91.35% | 84.96% | 69.35% | 75.56% | 73.03% | 70.67% | 88.64% | 86.79% | 77.78% | 89.57% |