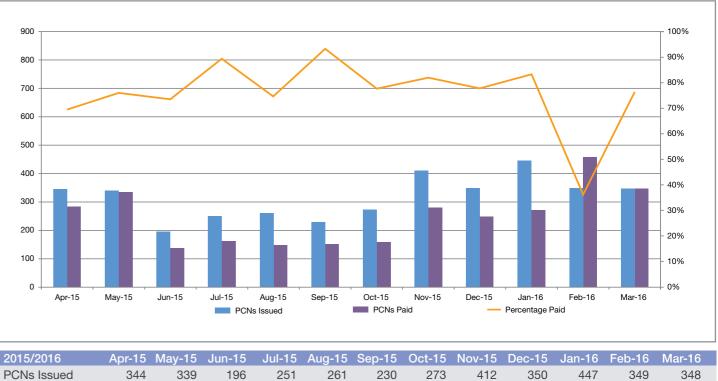

### 8. PCN issue and payment by district

The chart below shows the number of Penalty Charge Notices (PCNs) issued in each district by month. Most PCNs are issued

in Cheltenham and Gloucester, where there are many more parking restrictions to enforce than other towns in the county.

| 2015/2016                | Apr-15 | May-15 | Jun-15 | Jul-15 | Aug-15 | Sep-15 | Oct-15 | Nov-15 | Dec-15 | Jan-16 | Feb-16 | Mar-16 |
|--------------------------|--------|--------|--------|--------|--------|--------|--------|--------|--------|--------|--------|--------|
| PCNs Issued              | 344    | 339    | 196    | 251    | 261    | 230    | 273    | 412    | 350    | 447    | 349    | 348    |
| PCNs Paid                | 282    | 334    | 136    | 161    | 146    | 150    | 157    | 278    | 247    | 270    | 456    | 348    |
| PCNs Paid<br>(full rate) | 69.50% | 76.05% | 73.53% | 89.44% | 74.66% | 93.33% | 77.71% | 82.01% | 77.73% | 83.33% | 36.18% | 76.44% |