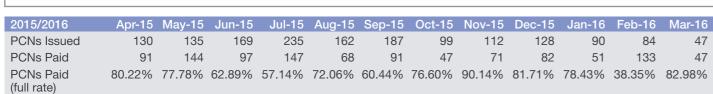

### 8. PCN issue and payment by district

The chart below shows the number of Penalty Charge Notices (PCNs) issued in each district by month. Most PCNs are issued

in Cheltenham and Gloucester, where there are many more parking restrictions to enforce than other towns in the county.

| 2015/2016                | Apr-15 | May-15 | Jun-15 | Jul-15 | Aug-15 | Sep-15 | Oct-15 | Nov-15 | Dec-15 | Jan-16 | Feb-16 | Mar-16 |
|--------------------------|--------|--------|--------|--------|--------|--------|--------|--------|--------|--------|--------|--------|
| PCNs Issued              | 643    | 841    | 960    | 1,113  | 1014   | 976    | 972    | 906    | 925    | 877    | 1,021  | 1,081  |
| PCNs Paid                | 576    | 890    | 469    | 570    | 386    | 545    | 495    | 532    | 508    | 462    | 564    | 1,052  |
| PCNs Paid<br>(full rate) | 45.49% | 68.48% | 65.88% | 70.53% | 59.33% | 52.48% | 48.89% | 58.27% | 60.04% | 52.60% | 53.37% | 68.16% |